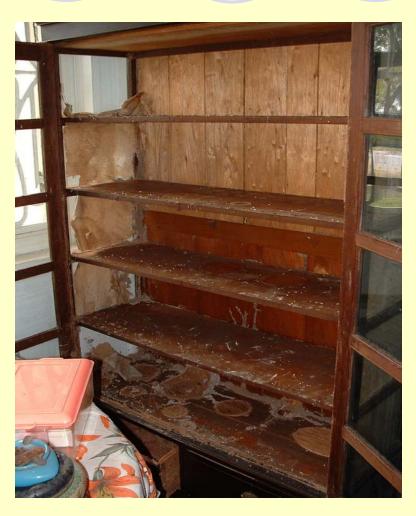

### WORLDWIDE DOOR TO DOOR RELOCATION SERVICES



#### THE RELOCATION PLANNER

- This relocation planner will assist you in your move.
- Go through the whole presentation and be guided step by step.



Step by step moving process

#### 1. Preparing for a pre move survey

 Identify items you intend to send by sea or air or for storage.

Colour labeled them if possible.

## Identify items you wish to discard.

#### Identify items not to be moved.

Maybe an old cabinet





#### Walk through room by room with the Surveyor

#### Even in a house like this ?



 Alert Surveyor of any items that were previously damaged or repaired.

 Also identify any items of special concern and or any items that may have posed problems during your previous move.

### **After survey**

### Within the week, advise your Surveyor of any items that you may wish to add or reduce.

#### 2. The Quotations.....

In your selection process:
Consider hidden charges.
Consider the relevant service given.
Compare apples with apples.
Reputation of company.
Service given by Sales person.

# 3. Evaluation Completed - CONFIRMATION !!!

- Complete acceptance form.
- Fax it back to us.

Once we receive you confirmation, we will contact you to arrange for packing and removal dates. Customs forms